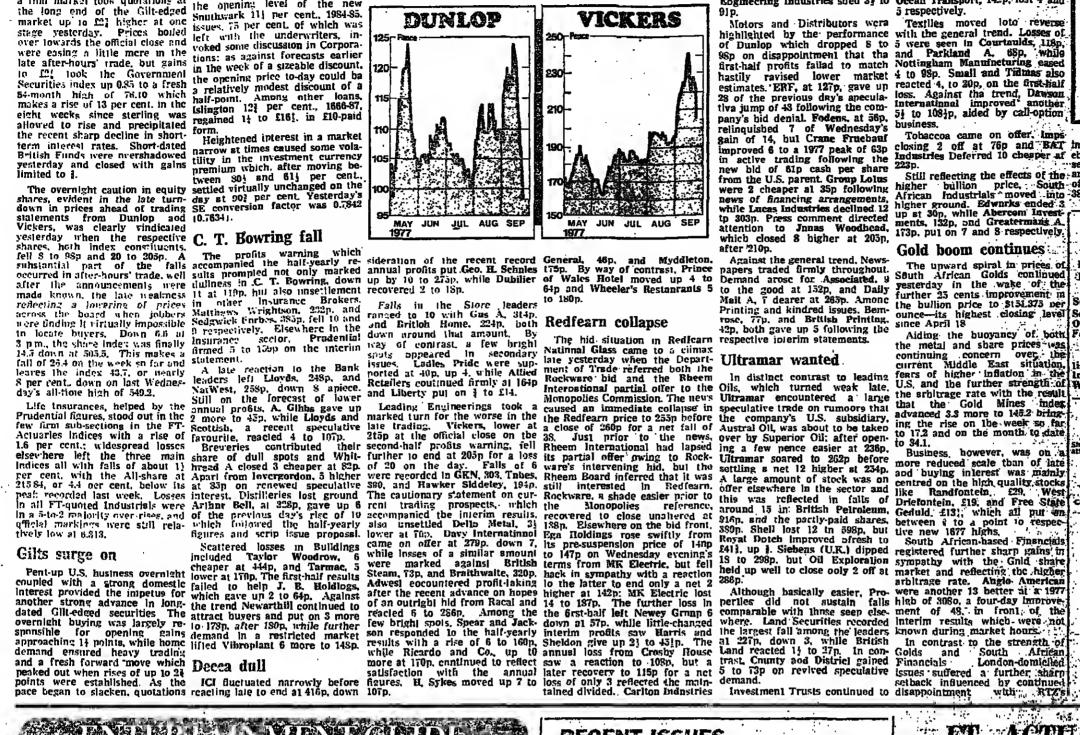

. ENGINEERING industry's y .... dians, alleged to be in-an £172m. International lowest level since 1970 in the scaped from Thames three months to the end of June.

s is estimated at \$8.7m. Bottini (61), general Fr of the National Union DUNLOP pre-tax profit was icultural and Allied \$1.2m; ahead at \$31.6m, in the is to retire on medical first halt. Page 20 and Lex

USINLOP pre-tax profit wa first halt. Page 20 and Lex VickERS lifted first-half pre-tax profit to f16.58m. (f14.59m.) Page 20 and Lex VickERS lifted first-half pre-tax profit to f16.58m. (f14.59m.) Page 20 and Lex C. T. BOWRING pre-tax profit of give \$3.4m. worth of arts of France and taly lave suffered damage in pad weather: VickERS lifted first-half pre-tax profit to f16.58m. (f14.59m.) Page 20 and Lex C. T. BOWRING pre-tax profit of pan. DELTA METAL pre-tax profit in the first half. Page 21 OF